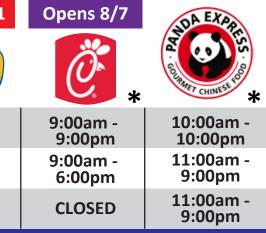

## (Updated 8/14/17) HOURS OF OPERATION sodex

|       |                                           |                                                                         |                                   | Thunder Alley              |                                        | Lopes Mart Stores    |                      |                             | Arena                                    |                      |
|-------|-------------------------------------------|-------------------------------------------------------------------------|-----------------------------------|----------------------------|----------------------------------------|----------------------|----------------------|-----------------------------|------------------------------------------|----------------------|
|       | Neld                                      |                                                                         |                                   | Opens 8/21                 | -                                      | Opens 8/21           | Opens 8/14           | Opens 8/21                  | Opens 8/14                               | Opens 8/28           |
|       | Wei<br>Wei<br>ugust 2                     |                                                                         |                                   | Here SALAS AN SANTYCRE     |                                        | (Juniper)            | (Chaparral)          | (Agave)                     | lean <b>Sta</b><br>canteen<br>*          | ARENA CAFE           |
|       |                                           |                                                                         | M - F                             | 11:00am -<br>8:00pm        | 11:00 am -<br>8:00pm                   | 7:30am -<br>10:00pm  | 8:00am -<br>6:00pm   | 8:00am -<br>6:00pm          | 8:00am -<br>9:00pm                       | 9:00am -<br>4:00pm   |
|       | ugust 2                                   | <b>1st - 2</b>                                                          | 7th Sat                           | 11:00am -<br>8:00pm        | 11:00 am -<br>9:00pm                   | 8:00am -<br>11:00pm  | 8:00am -<br>6:00pm   | 9:00am -<br>5:00pm          | 11:00am -<br>8:00pm                      | CLOSED               |
|       |                                           |                                                                         | Sun                               | 11:00am -<br>10:00pm       | 11:00 am -<br>9:00pm                   | 8:00am -<br>Midnight | 8:00am -<br>6:00pm   | 9:00am -<br>5:00pm          | 11:00am -<br>8:00pm                      | CLOSED               |
|       | Lopes Way & Roadrunner                    |                                                                         |                                   |                            |                                        |                      |                      |                             |                                          |                      |
|       | Hours are<br>change. F                    | subject to<br>follow us on<br>GCUdining or<br>GCU Mobile<br>or updates! |                                   | Opens 8/24                 | GCCBCC-<br>Bevenage Co<br>(Roadrunner) | the grid *           | Opens 8/21           | Opens 8/21                  | Opens 8/7                                | A CARPENDER DO       |
|       | check the                                 | GCU Mobile<br>or updates!                                               | M - F                             | 10:00am -<br>6:00pm        | 7:00am -<br>2:00pm                     | 7:00am -<br>8:00pm   | 10:00am -<br>9:00pm  | 11:00am -<br>6:00pm         | 9:00am -<br>9:00pm                       | 10:00am -<br>10:00pm |
|       |                                           |                                                                         | Sat                               | CLOSED                     | 7:00am -<br>9:00pm                     | 8:00am -<br>9:00pm   | 9:00am -<br>11:00pm  | 11:00am -<br>6:00pm         | 9:00am -<br>6:00pm                       | 11:00am -<br>9:00pm  |
|       |                                           |                                                                         | Sun                               | Noon -<br>6:00pm           | 7:00am -<br>9:00pm                     | 8:00am -<br>10:00pm  | 9:00am -<br>11:00 pm | 11:00am -<br>6:00pm         | CLOSED                                   | 11:00am -<br>9:00pm  |
|       | Satellites                                |                                                                         | Student Unior                     | ١                          |                                        |                      |                      | <u> </u>                    | Jnion Wes                                | t Side               |
|       | Opens 8/28                                |                                                                         | Opens 8/21                        | Opens                      |                                        | CANYON               | ns 8/21 Op           | ens 8/21                    | e                                        | Opens 8/14           |
|       | antelope<br>snack shack<br>(Antelope Gym) | CANYON<br>Corner Store<br>(27th Ave) *                                  | Habit<br>BURGER GRILL             | *                          | Beve                                   | Floor) *             |                      | JRBAN<br>ENTER<br>c a f e • | <b>Jamba Juice</b><br>(Outside Entrance) | Queside Entrance)    |
| M - F | 7:30am -<br>2:00pm                        | 6:30am -<br>5:00pm                                                      |                                   | 00am-<br>00pm 7:00         | am - 🔰 7:00                            | )am - 🔰 11:0         |                      | am - 2:30pm<br>m - 7:30pm   | 7:00am -<br>5:00pm                       | 8:30am -<br>8:00pm   |
| Sat   | CLOSED                                    | CLOSED                                                                  | 8:30am - 8:0                      | -                          | am - 8:00                              | )am -                | •                    | am - 2pm                    | 8:00am -<br>4:00pm                       | 9:00am -<br>6:00pm   |
| Sun   | CLOSED                                    | CLOSED                                                                  |                                   | 00am-<br>00pm 8:00<br>10:0 |                                        | Dam -<br>night CLO   | DSED 11a             | am - 2pm                    | 8:00am -<br>4:00pm                       | 9:00am -<br>6:00pm   |
|       | * Some locations                          | are open earlie                                                         | r t <mark>han Welcome Week</mark> | Refer to Summ              | er hours flyers.                       | ** Habit oper        | ns at 10:30am        | 8/21 and 8/21,              | breakfast begi                           | ins 8/23.            |